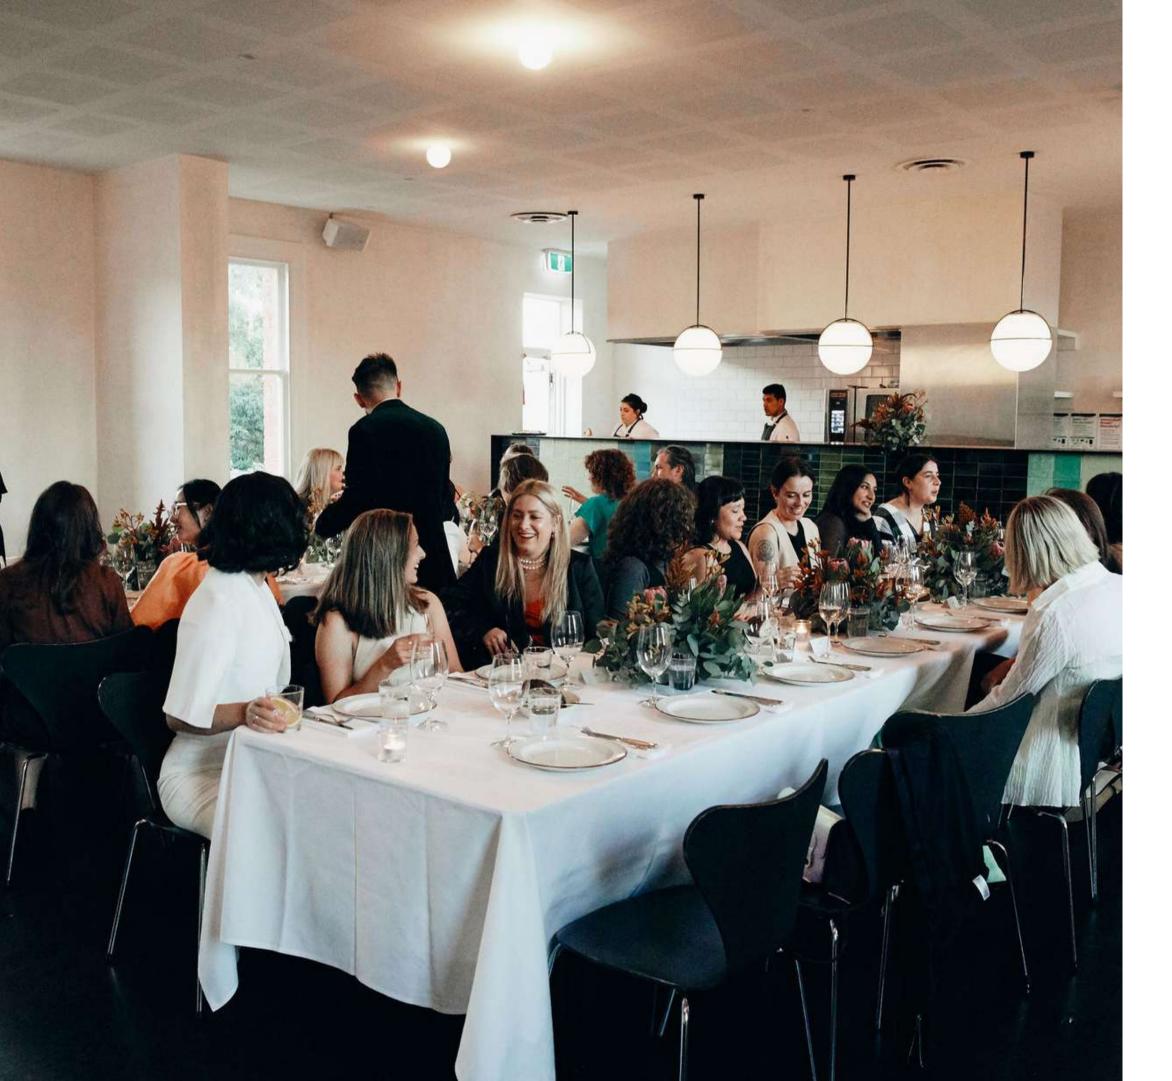

# **The Bowery Room**

The Bowery Room boasts an open kitchen with vintage tiles adorning the bar, a welcome area with a leather Chesterfield lounge and a striking neon artwork.

The contemporary space is flooded with natural light during the day, overlooking the tree-lined Gore street and the cosy courtyard below.

In the evening, deep green tones and feature bar lighting create a comfortable and intimate ambience that is the perfect backdrop for entertaining.