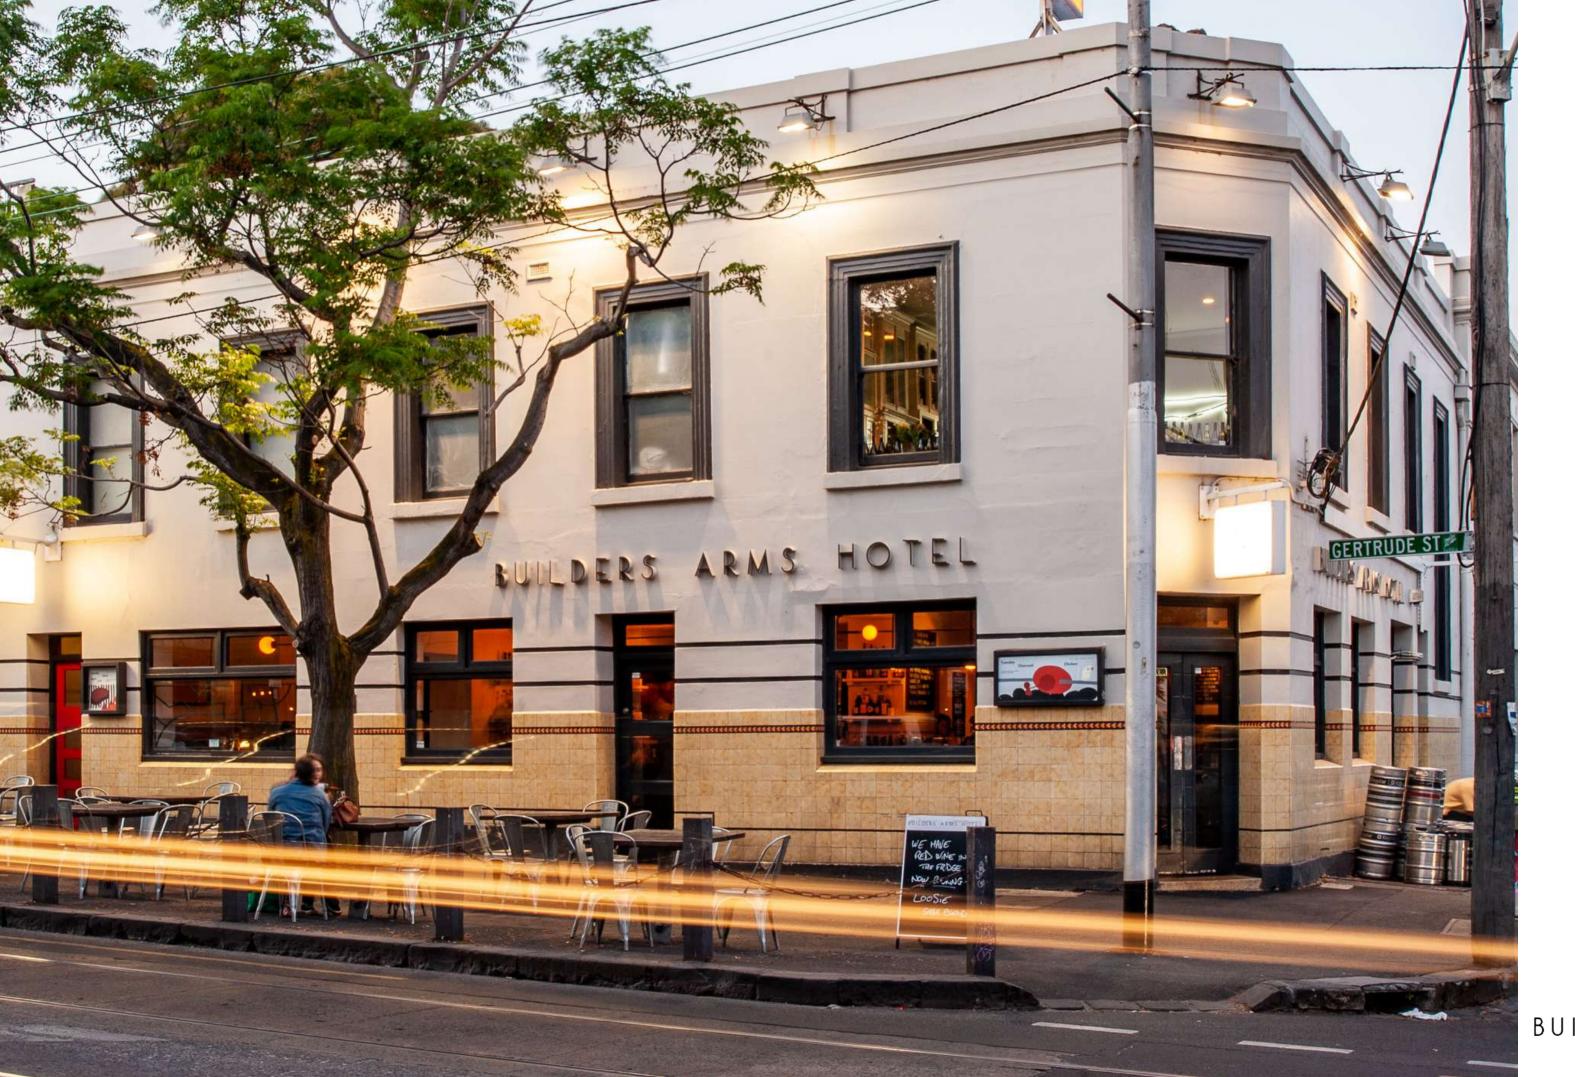

Private Dining & Events

BUILDERS ARMS HOTEL

The Builders Arms Hotel is a Fitzroy institution. Located amongst Gertrude Street's galleries, boutiques and design stores, the pub has been part of the vibrant local community for over 160 years. It's a local meeting place and lively public house co-owned by restaurateur Andrew McConnell and publican Anthony Hammond.

Our menus are focused on classic, seasonal dishes with our wood-fired rotisserie informing much of what we like to cook. Our wine list and draught beers champion many small-scale producers, and cocktails range from the classic to the curious.