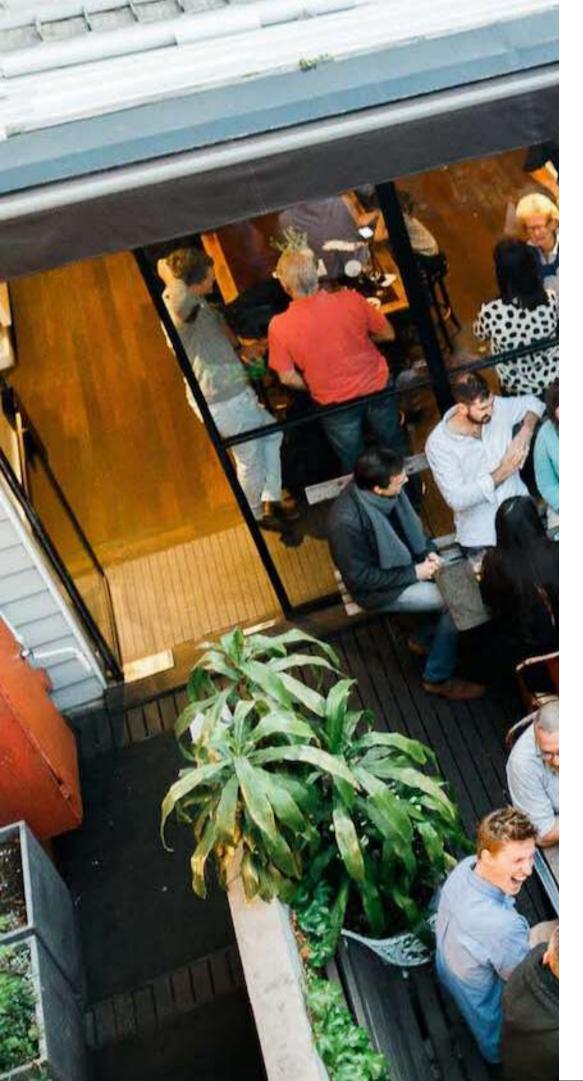

Our private event spaces are found on the second floor of the historic building. Both spaces offer something unique, warm and welcoming, regardless of the occasion. Whether it's a birthday dinner party for your nearest, or a corporate dinner for 60, our rooms can create the perfect atmosphere for your event.

# **The Bowery Room**

The Bowery Room boasts an open kitchen with vintage tiles adorning the bar, a welcome area with a leather Chesterfield lounge and a striking neon artwork.

The contemporary space is flooded with natural light during the day, overlooking the tree-lined Gore street and the cosy courtyard below.

In the evening, deep green tones and feature bar lighting create a comfortable and intimate ambience that is the perfect backdrop for entertaining.