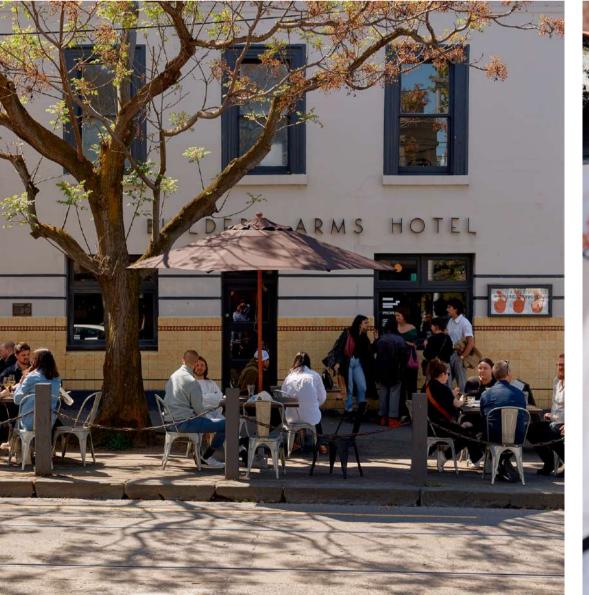

Private Dining & Events

BUILDERS ARMS HOTEL

The Builders Arms Hotel is a Fitzroy institution. Located amongst Gertrude Street's galleries, boutiques and design stores, the pub has been part of the vibrant local community for over 160 years. It's a local meeting place and lively public house co-owned by restaurateur Andrew McConnell and publican Anthony Hammond.

Our private event spaces are found on the second floor of the historic building. Both spaces offer something unique, warm and welcoming, regardless of the occasion. Whether it's a birthday dinner party for your nearest, or a corporate dinner for 60, our rooms can create the perfect atmosphere for your event.