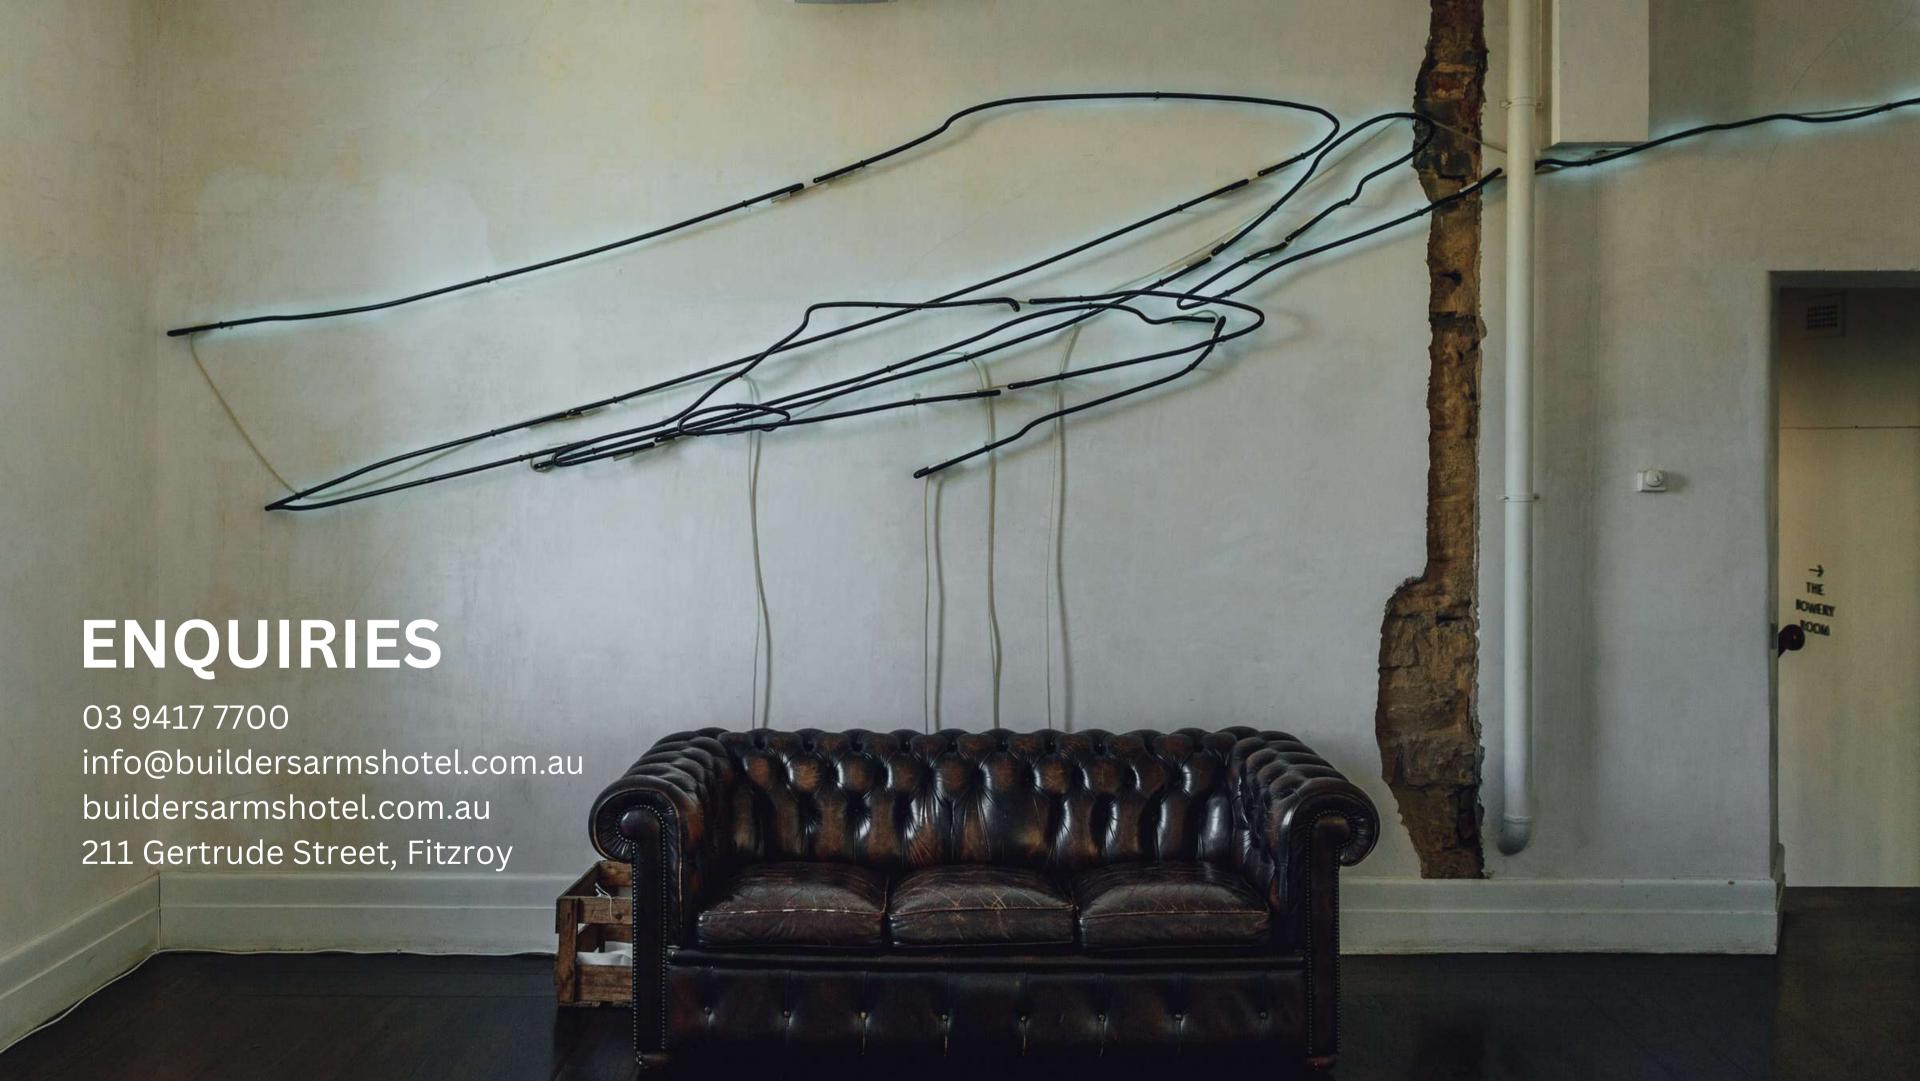

# **The Bowery Room**

The Bowery Room boasts an open kitchen with vintage tiles adorning the bar, a welcome area with a leather Chesterfield lounge and a striking neon artwork.

The contemporary space is flooded with natural light during the day, overlooking the tree-lined Gore street and the cosy courtyard below.