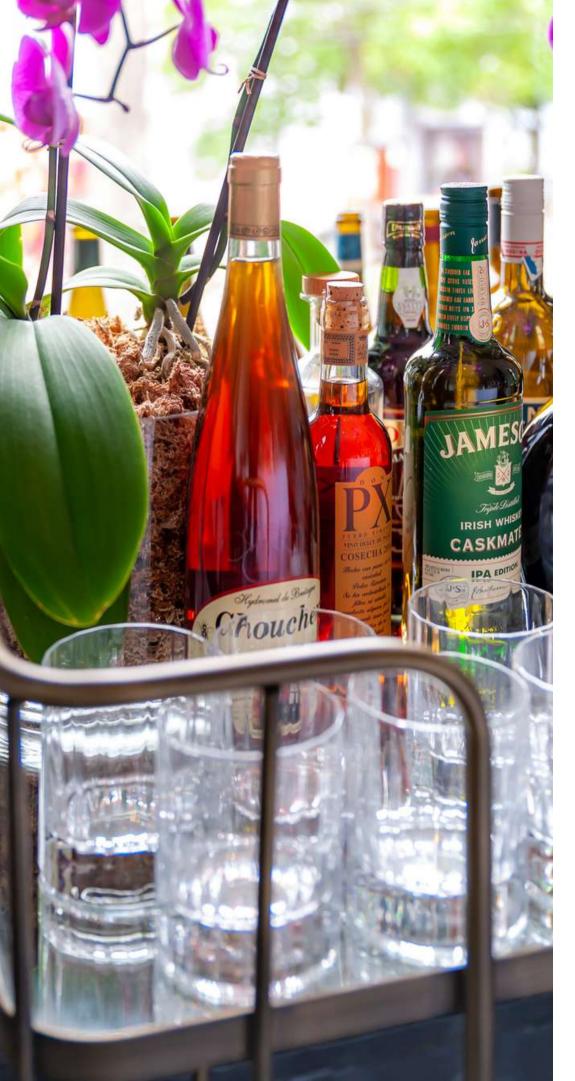

# **Private Dining Room**

An intimate and comfortable space, The Private Dining Room boasts a prime corner location with leafy views over Gertrude & Gore Streets.

The cosy room features a collection of art, eclectic objects, vintage record player with vinyl library, as well as a beverage cart that is curated around your taste and desires.