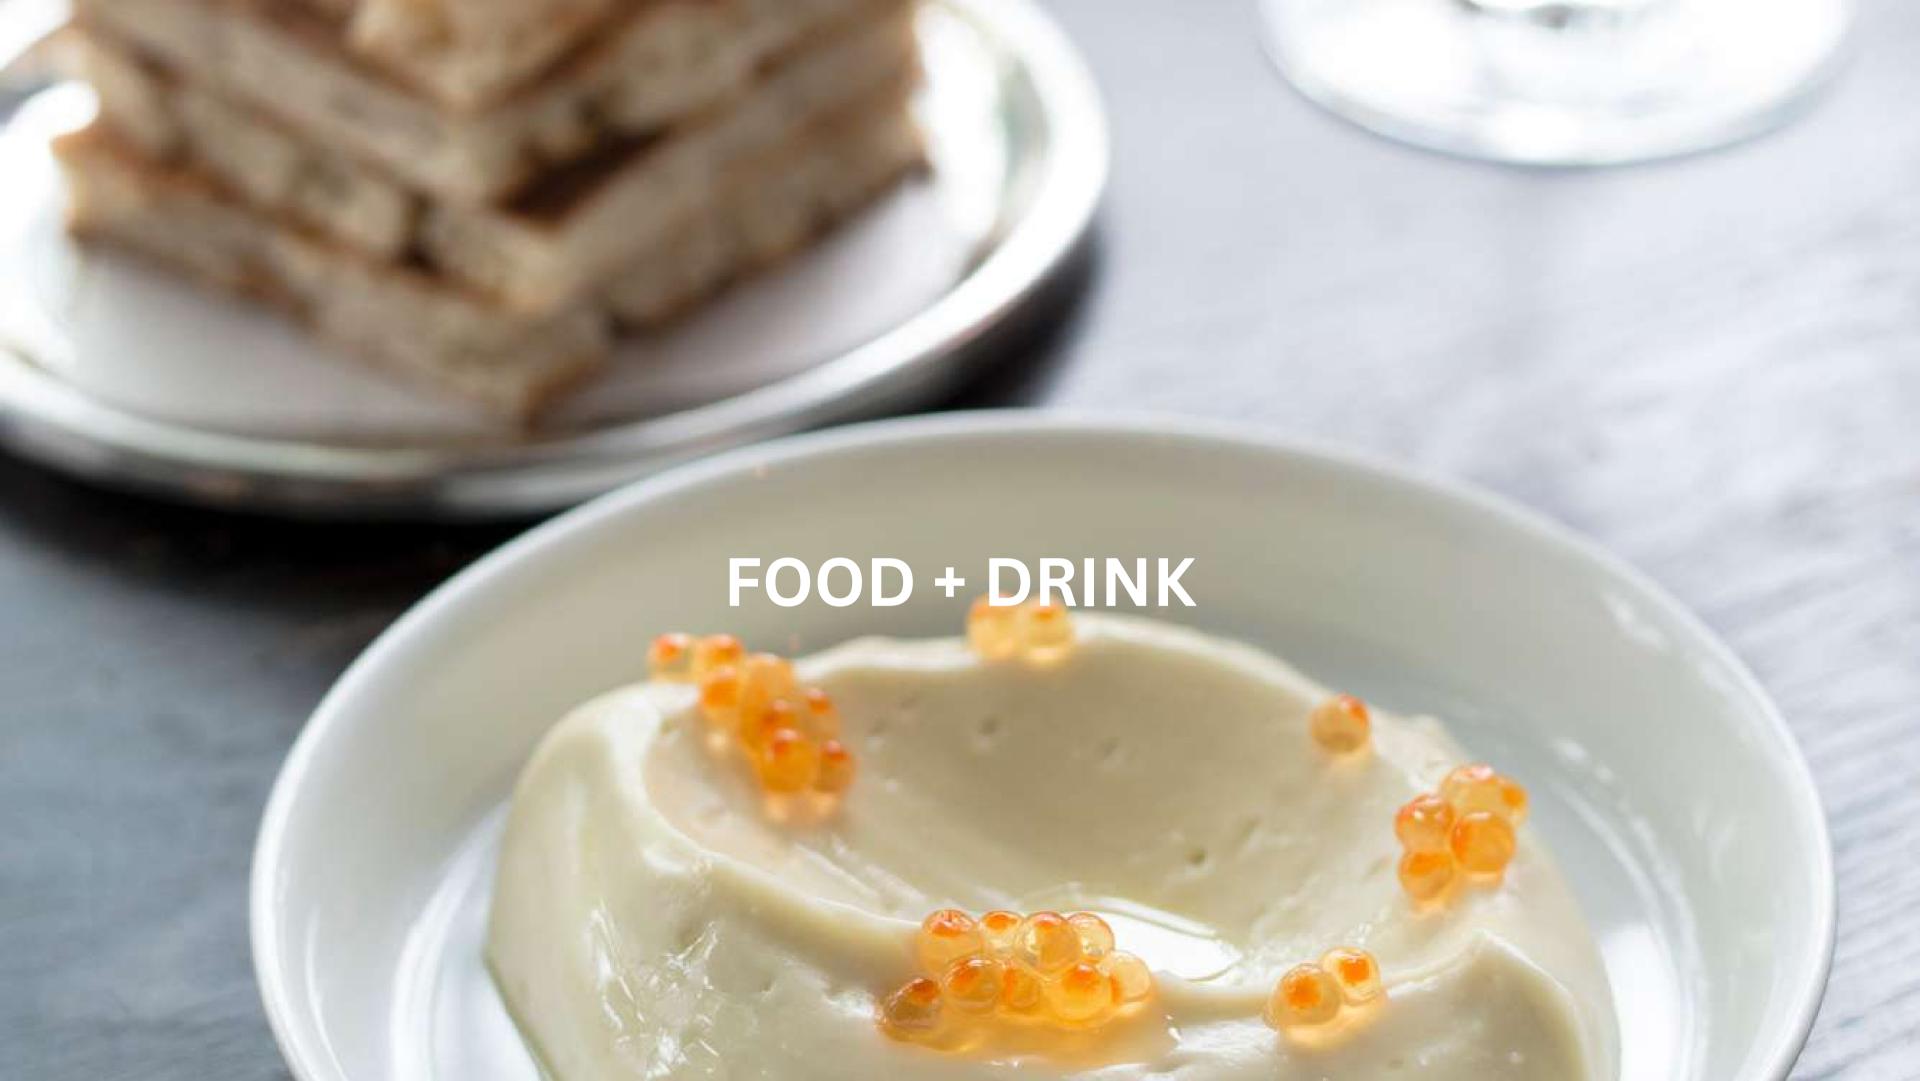

## KITCHEN MENU 75 per person

Sharing menu, with individually plated dessert

Whipped cod roe, flat bread

Heirloom tomatoes, cucumber, tahini & za'atar

Pork & pistachio terrine, pickled walnut, cornichon, mustard Lettuce hearts, anchovy, caesar dressing

& pangrattato

Roast chicken, peas, sorrel, lemon butter sauce

served with
Fried potatoes, oregano & confit garlic
Mixed leaves, sherry vinaigrette

-

Vanilla & raspberries Eton mess

### PREMIUM KITCHEN MENU 95 per person

Sharing menu, with individually plated dessert

Sydney rock oysters Whipped cod roe, flat bread

\_

Heirloom tomatoes, cucumber, tahini & za'atar
Pork & pistachio terrine, pickled walnut, cornichon, mustard
Lettuce hearts, anchovy, caesar dressing & pangrattato

\_

Gippsland sirloin cooked over rôtisserie, kohlrabi remoulade, pepper sauce

served with

Fried potatoes, oregano & confit garlic Mixed leaves, sherry vinaigrette

-

Chocolate pot, poached prune & cultured cream