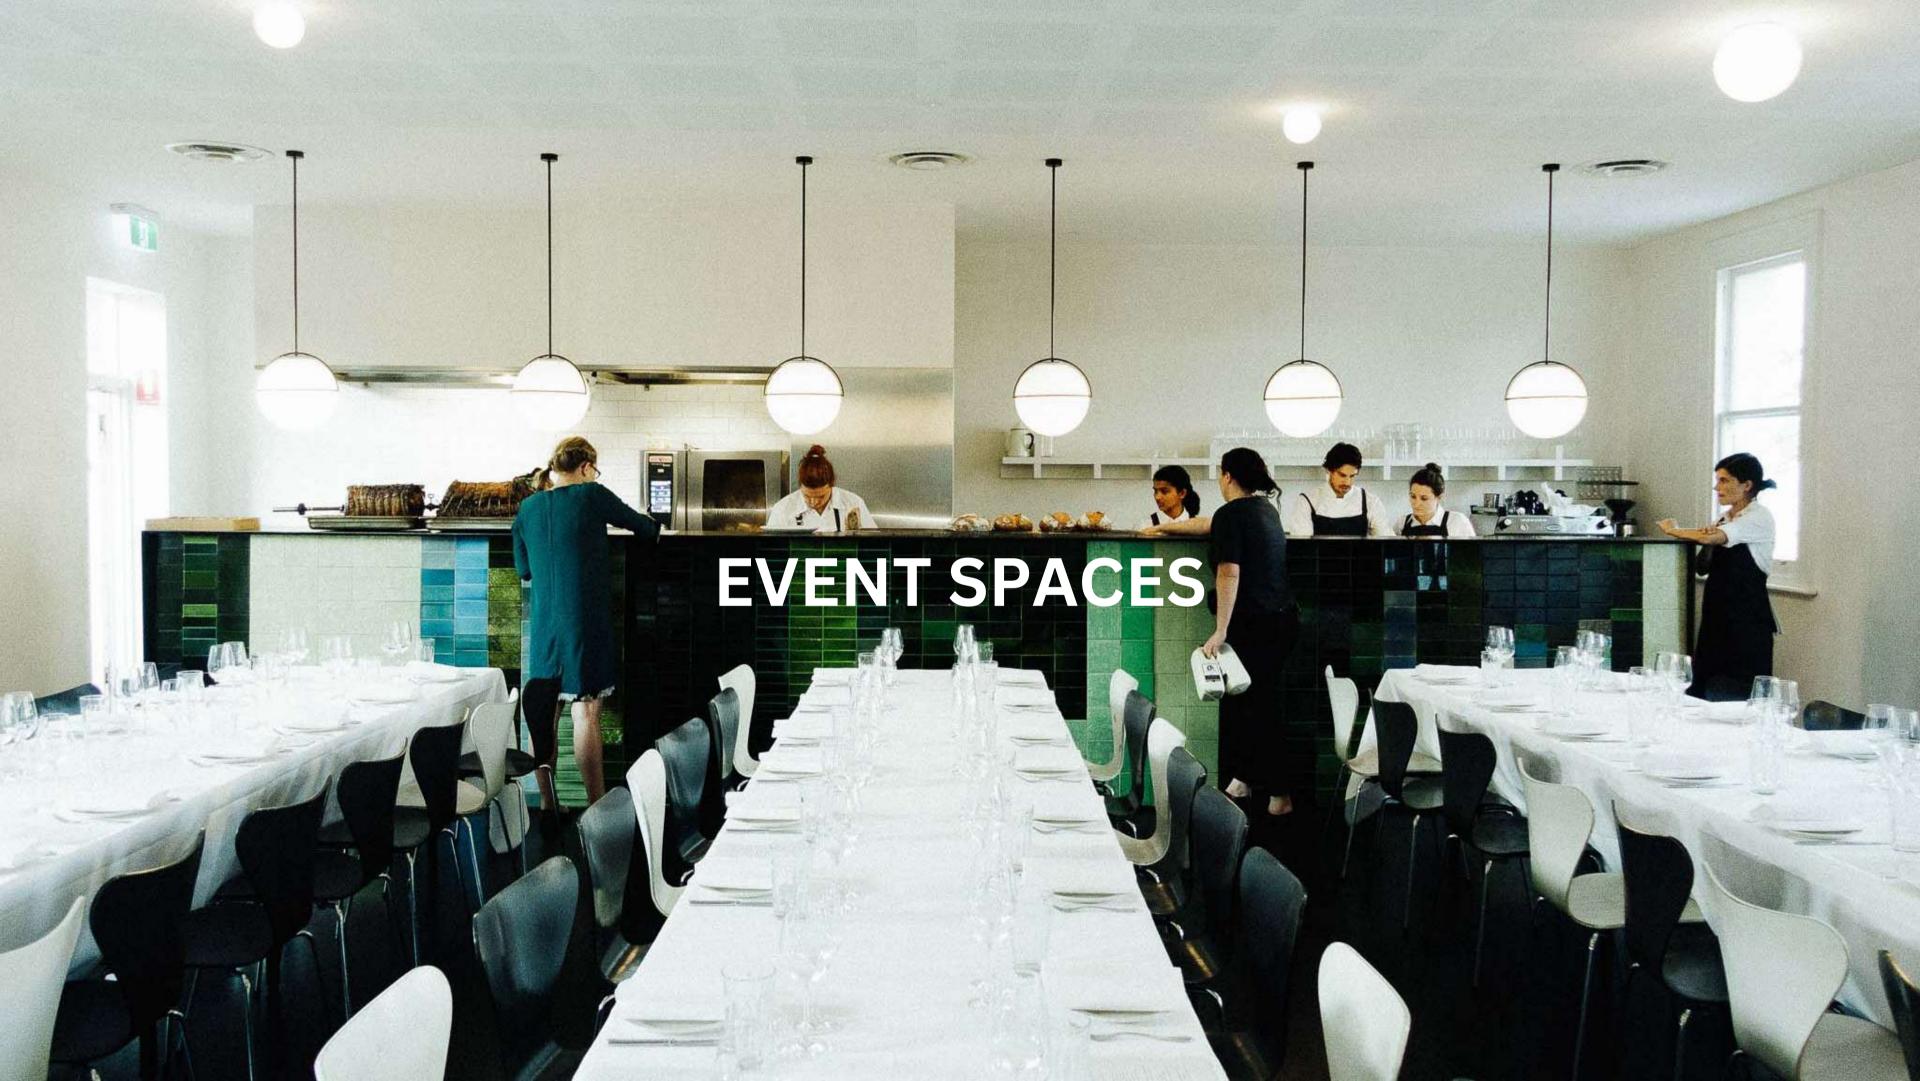

Our private event spaces are found on the second floor of the historic building. Both spaces offer something unique, warm and welcoming, regardless of the occasion. Whether it's a birthday dinner party for your nearest, or a corporate dinner for 60, our rooms can create the perfect atmosphere for your event.

## **SEATED MENUS**

Events at the Builders Arms Hotel are all about enjoying seasonal food and wine in a relaxed, warm environment. Our contemporary menus feature the classics of the Builders Arms Hotel.

These menus are a sample of our event offerings & based on seasonality - our events team will confirm all dishes with you prior to your event.