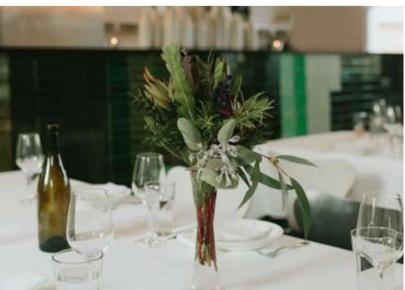

Our private event spaces are found on the second floor of the historic building. Both spaces offer something unique, warm and welcoming, regardless of the occasion. Whether it's a birthday dinner party for your nearest, or a corporate dinner for 60, our rooms can create the perfect atmosphere for your event.

# **Private Dining Room**

An intimate and comfortable space, The Private Dining Room boasts a prime corner location with leafy views over Gertrude & Gore Streets.

The cosy room features a collection of art, eclectic objects, vintage record player with vinyl library, as well as a beverage cart that is curated around your taste and desires.