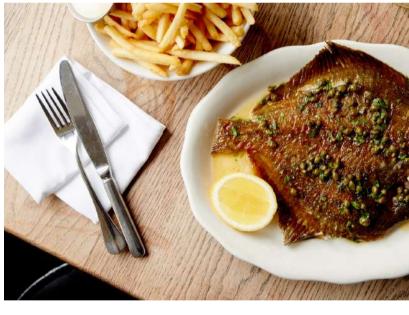

Our menus are focused on classic, seasonal dishes with our wood-fired rotisserie informing much of what we like to cook. Our wine list and draught beers champion many small-scale producers, and cocktails range from the classic to the curious.

## **SEATED MENUS**

Events at the Builders Arms Hotel are all about enjoying seasonal food and wine in a relaxed, warm environment. Our contemporary menus feature the classics of the Builders Arms Hotel.

These menus are a sample of our event offerings & based on seasonality - our events team will confirm all dishes with you prior to your event.