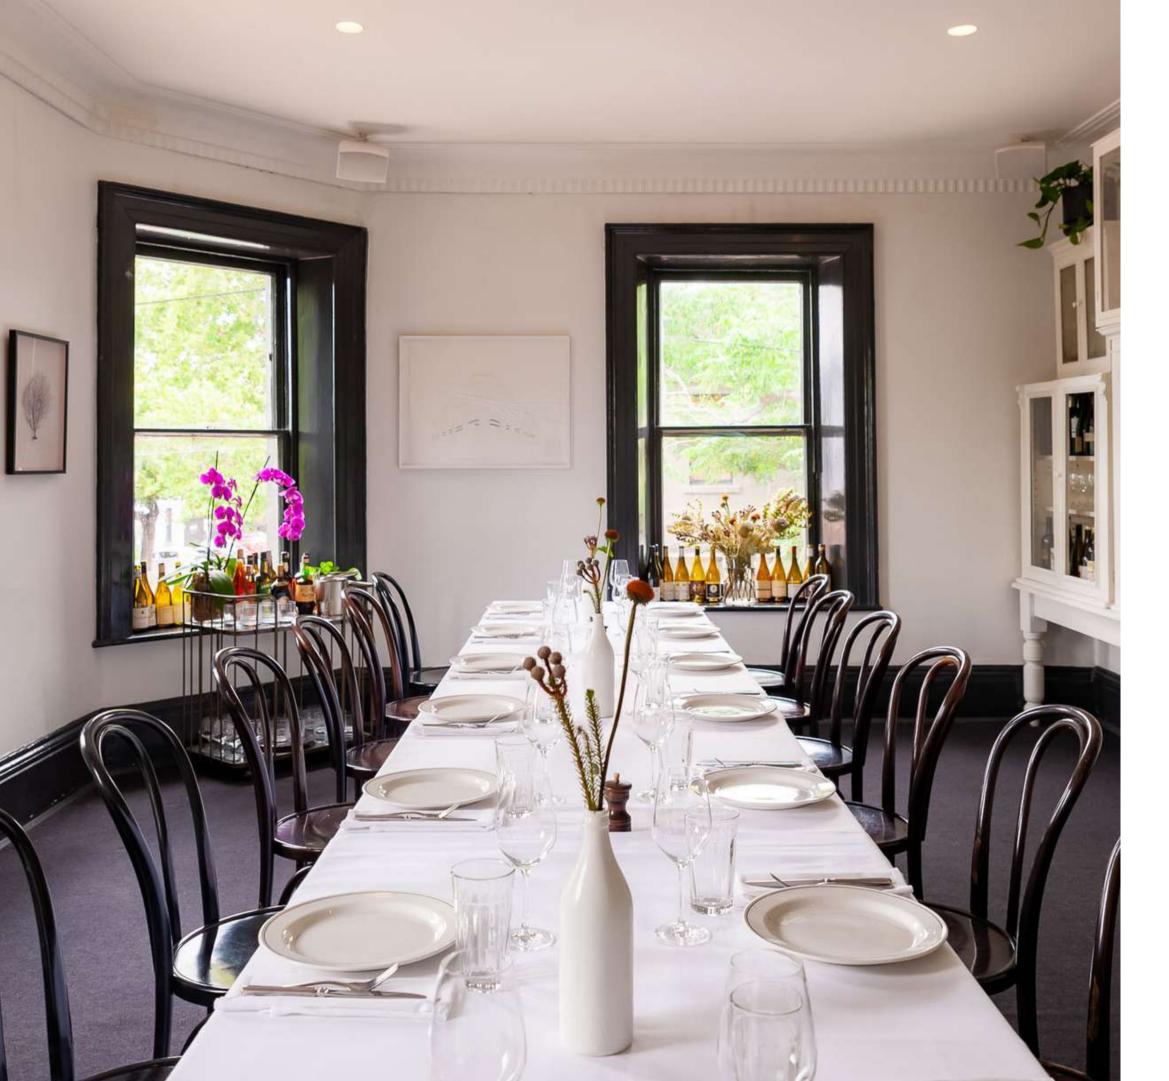

# **Private Dining Room**

An intimate and comfortable space, The Private Dining Room boasts a prime corner location with leafy views over Gertrude & Gore Streets.

The cosy room features a collection of art, eclectic objects, vintage record player with vinyl library, as well as a beverage cart that is curated around your taste and desires.